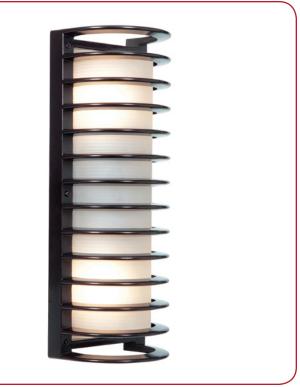

## Model No :: 20030LEDDMGLP-BRZ/RFR

Name :: Bermuda

| Project Name :: _ |  |
|-------------------|--|
| Location ::       |  |
| Type ::           |  |
| Quantity ::       |  |
| Notes ::          |  |

#### **Product Information**

Product ID:: 20030

UPC Code :: 641594206708

Mounting Type :: Wall Finish :: Bronze (BRZ)

Diffuser :: Ribbed Frosted (RFR)

Alt. Finishes :: Bronze (BRZ); Satin (SAT) Alt. Diffusers :: Ribbed Frosted (RFR)