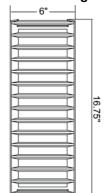

#### **Product Dimensions**

**Fixture** Canopy Length :: N/A Length :: Width:: 6" Width:: 4.5" N/A Diameter :: N/A Diameter :: Height :: Extension:: 5.5" 0.5" Height :: 16.75"

### Line Drawing #1