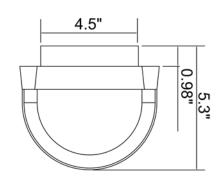

#### **Product Dimensions**

**Fixture** Canopy Length :: N/A Length :: Width:: 6" Width:: 4.5" N/A Diameter :: N/A Diameter :: Height :: Extension:: 5.5" 0.5" Height :: 16.75"

#### Line Drawing #2