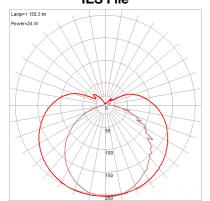

#### **IES File**

Toll Free 800-828-5483 • www.AccessLighting.com

14410 Myford Road, Irvine, CA 92606

#### **Photometrics**

CCT :: 3000 CRI :: 90

Overall Height :: N/A

Wattage :: 24w

Nominal

Lumens :: 1400Lm

Delivered

Lumens :: 1158Lm

### **Specifications**

Frame Material :: Metal Diffuser Material:: Acrylic

Voltage :: 120-277v

Lamping Type :: Dedicated

LED

SSL Lamping Base :: Lamp Quantity :: 1

Lamp Wattage :: 24 W

Total Wattage :: 24w