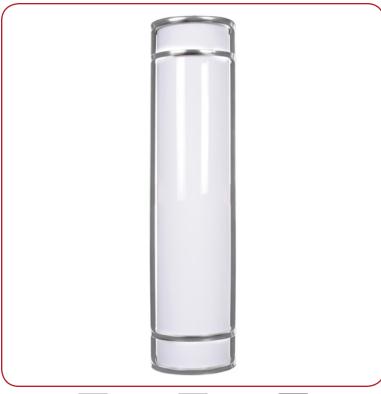

# Model No :: 20107LEDMG-SAT/ACR

Name :: Cove

| Project Name :: |  |
|-----------------|--|
| Location ::     |  |
| Туре ::         |  |
| Quantity ::     |  |
| Notes ::        |  |

#### **Product Information**

Product ID:: 20107

UPC Code :: 641594224535

Mounting Type :: Wall Finish :: Satin (SAT)

Diffuser :: Acrylic Lens (ACR)

Alt. Finishes :: Bronze (BRZ); Satin (SAT) Alt. Diffusers :: Acrylic Lens (ACR)

#### **Product Dimensions**

**Fixture** Canopy Length :: N/A Length :: Width:: 6.25" Width:: Diameter :: N/A Diameter :: N/A Extension:: 4" Height :: 24" Height ::