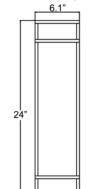

#### **Product Dimensions**

**Fixture** Canopy Length :: N/A Length :: Width:: 6.25" Width:: Diameter :: N/A Diameter :: N/A Extension:: 4" Height :: 24" Height ::

## Line Drawing #1

#### Line Drawing #2