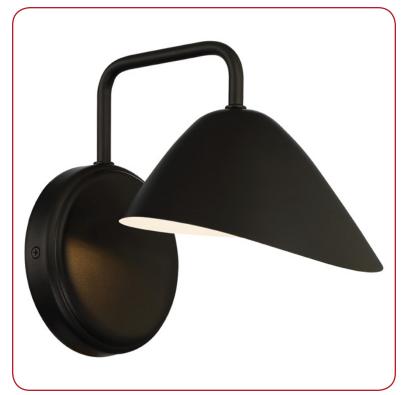

Model No :: 20135LEDDMG-BL

Name :: Solano

| Project Name :: _ |  |
|-------------------|--|
| Location ::       |  |
| Туре ::           |  |
| Quantity ::       |  |
| Notes ::          |  |

#### **Product Information**

Product ID :: 20135

UPC Code :: 641594241198

Mounting Type :: Wall Finish :: Black (BL)

Diffuser:: 0

Alt. Finishes :: Black (BL)

Alt. Diffusers :: 0

#### **Product Dimensions**

**Fixture** Canopy Length :: Length :: Width:: 6.75" Width:: 0 Diameter :: 0 Diameter :: 0 Height :: Extension :: 9.75" Height :: 7.75"

Overall Height :: 0