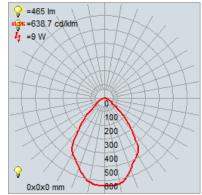

### **Photometrics**

CCT :: 3000 CRI :: 90

Overall Height :: 0

Wattage :: 8w

Nominal

Lumens :: 800Lm

Delivered

Lumens :: 386Lm

## **IES File**

**Recommended Dimmers** 