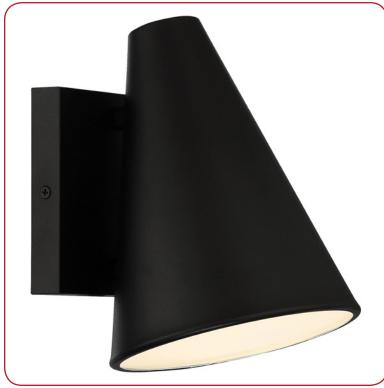

#### **Product Information**

Product ID:: 20143

UPC Code :: 641594241136

Mounting Type :: Wall Finish :: Black (BL)

Diffuser :: 0

Alt. Finishes :: Black (BL)

Alt. Diffusers :: 0

#### **Product Dimensions**

**Fixture** Canopy Length :: Length :: Width:: 5.5" Width:: 0 Diameter :: 0 Diameter :: 0 Extension:: 6.5" Height :: Height ::

# **Specifications**

Frame Material :: Steel Diffuser Material:: 0

Voltage :: 120v

Lamping Type :: Dedicated

**LED** 

Lamping Base :: SSL Lamp Quantity ::

Lamp Wattage :: 8 W

Total Wattage :: 8w