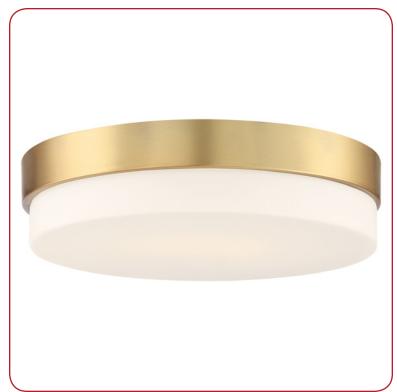

Model No :: 20826LEDD-ABB/OPL

Name:: Roma

| Project Name :: |  |
|-----------------|--|
| Location ::     |  |
| Type ::         |  |
| Quantity ::     |  |
| Notes ::        |  |

### **Product Information**

Product ID:: 20826

UPC Code :: 641594243239 Mounting Type :: Ceiling Finish :: Antique Brushed Brass

Diffuser :: Opal Alt. Finishes :: Alt. Diffusers ::

# **Product Dimensions**

**Fixture** Canopy Length :: 0 Length :: Width:: Width:: 0 0 Diameter :: Diameter:: 0 14 Height :: Extension :: 0

Height :: Overall Height :: 0

Warranty :: 1 Year Limited **Specifications** 

Frame Material :: Metal Diffuser Material:: Glass

Voltage :: 120v

Lamping Type :: LED SSL (DLED)

Lamping Base :: SSL

Lamp Quantity:: 1 Lamp Wattage :: 30 W 30 W