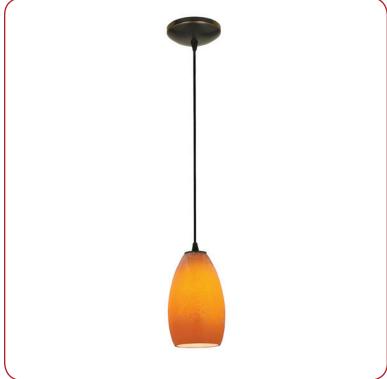

Model No :: **28012-3C-ORB/MYA** 

Name:: Champagne

| Location ::                                            |  |
|--------------------------------------------------------|--|
| Type ::                                                |  |
| Quantity::                                             |  |
| Notes ::                                               |  |
|                                                        |  |
| Product Information                                    |  |
| Product ID :: 28012 (Cord)<br>UPC Code :: 641594208597 |  |

Mounting Type :: Ceiling

Finish :: Oil Rubbed Bronze (ORB)

Diffuser :: Maya (MYA)

Project Name :: \_

Alt. Finishes :: Brushed Steel (BS); Oil Rubbed

Bronze (ORB)

Alt. Diffusers :: Brown Stone (BRST); Inca (ICA);

# **Product Dimensions**

**Fixture** Canopy Length :: N/A Length :: N/A Width:: Width:: N/A N/A Diameter :: N/A Diameter :: N/A Height :: Extension :: 1.25" N/A

Height :: 9"

Overall Height:: 11-150"

# **Specifications**

Frame Material :: Metal Diffuser Material:: Glass Voltage :: 120v

Lamping Type :: Replaceable

**LED** 

Lamping Base :: E-26 Lamp Quantity :: 1 Lamp Wattage :: 10 W Total Wattage :: 10w Lamps Included :: Yes J-Box Type :: Standard