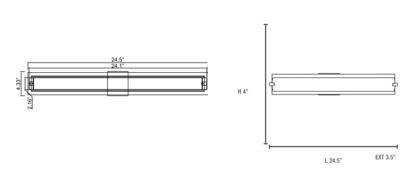

#### **Product Dimensions**

#### **Fixture** Canopy Length :: N/A Length::

24.5" Width:: 24.5" Width:: 2.25" N/A Diameter :: N/A Diameter :: Height :: Extension :: 3.5" 1.25"

Height :: 4" Overall Height :: N/A