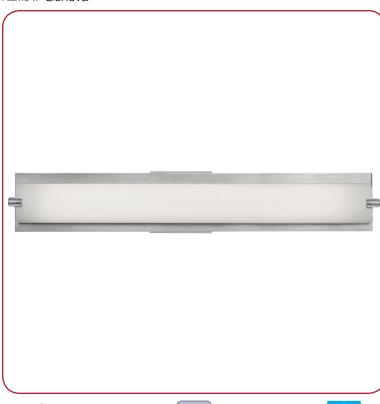

Model No :: 31010LEDD-27K-BS/OPL

Name :: Geneva

| Project Name :: _ |  |
|-------------------|--|
| Location ::       |  |
| Type ::           |  |
| Quantity ::       |  |
| Notes ::          |  |

#### **Product Information**

Product ID:: 31010

UPC Code :: 641594229882 Mounting Type :: Ceiling or Wall Finish :: Brushed Steel (BS) Diffuser :: Frosted (FST)

Alt. Finishes :: Brushed Steel (BS); Chrome (CH) Alt. Diffusers :: Frosted (FST); Opal (OPL)