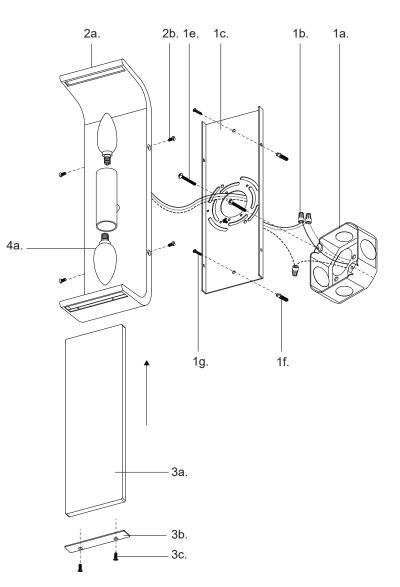

#### Step 2

Separate mounting plate (1c) from fixture (2a) by removing fixture screws (2b).

#### Step 3

Attach mounting plate (1c) to electrical junction box (1a) using junction box screws provided (1e) in hardware package.

#### Step 4

Secure mounting plate (1c) to mounting surface with anchors (1f) and screws (1g).

#### Step 5

Make proper electrical connections (black to hot "L", white to neutral "N", ground to "GND") with wire nuts (1b) provided in hardware package.

#### Step 6

Install the recommended lamp (4a) (not provided) (referred on the socket label for maximum wattage and type) to fixture socket.

#### Step 7

Slide alabaster (3a) through fixture (2a) slot, followed by cover (3b) and secure with screws (3c).

#### Step 8

Attach fixture (2a) to mounting plate (1c) with fixture screws (2b).

You are now ready to enjoy your fixture.