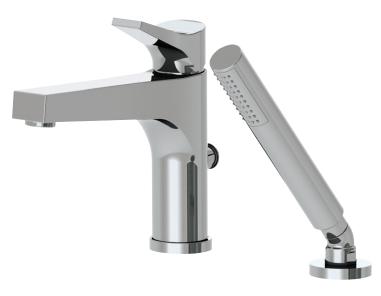

# metro 17074

2-piece deckmount tub filler with handshower

#### **FEATURES**

Solid brass construction
Aerated water flow
Single volume and temperature lever control
Microphone handshower with 5' double-helix hidden hose
Pull-button diverter on back of spout
1/2" NPT female connection