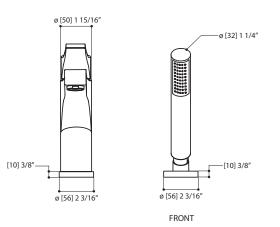

## SPECS AT LARGE

Overall spout projection: 10 5/8" CC spout projection: 8 13/16" Total faucet height: 8 11/16" Total handshower height: 8 15/16" Flow rate (tub filler): 6 gpm Flow rate (handshower): 2.5 gpm