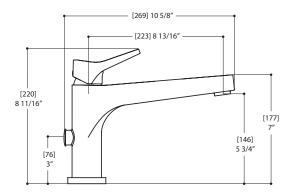

## SPECS AT LARGE

Overall spout projection: 10 5/8" CC spout projection: 8 13/16" Total faucet height: 8 11/16" Total handshower height: 8 15/16" Flow rate (tub filler): 6 gpm Flow rate (handshower): 2.5 gpm