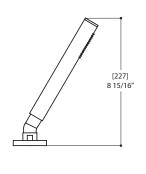

## SPECS AT LARGE

Overall spout projection: 10 5/8" CC spout projection: 8 13/16" Total faucet height: 8 11/16" Total handshower height: 8 15/16" Flow rate (tub filler): 6 gpm Flow rate (handshower): 2.5 gpm