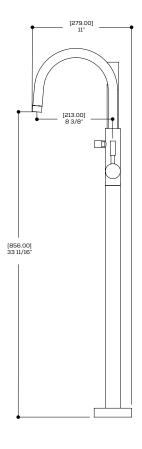

## SPECS AT LARGE

Height: 40 3/4"

Overall projection: 11" Spout c.c. projection: 8 3/8"

Flow rate: (tub filler) 4.5 gpm (handshower) 2.5 gpm

[1035.00] 8 3/8"

> - [105.00] 4 1/8"