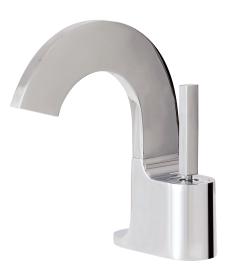

### FEATURES

Solid brass construction Single volume and temperature joystick control Aerated water flow Press pop-up drain with overflow included # ABDR00699 Ceramic cartridge # ABCA39599 3/8" Connection 18" stainless steel braided supply hose

AQUACRISTAL handle available