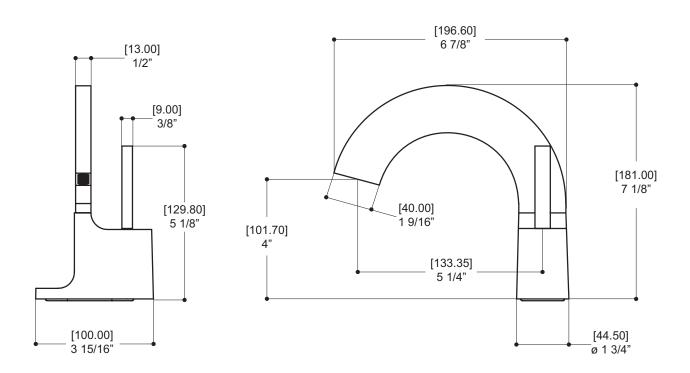

## SPECS AT LARGE

Overall projection: 6 7/8" CC projection: 5 1/4" Total height: 7 1/8" Flow rate: 2.2 gpm Mounting hole: 1 3/8" Counter depth: 1 3/8"