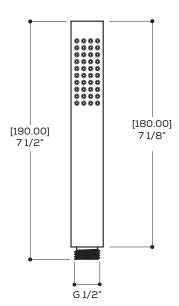

# handshower 85285

round

RAIN

### **FEATURES**

1 functions: rain flow rate: 2.5 gpm