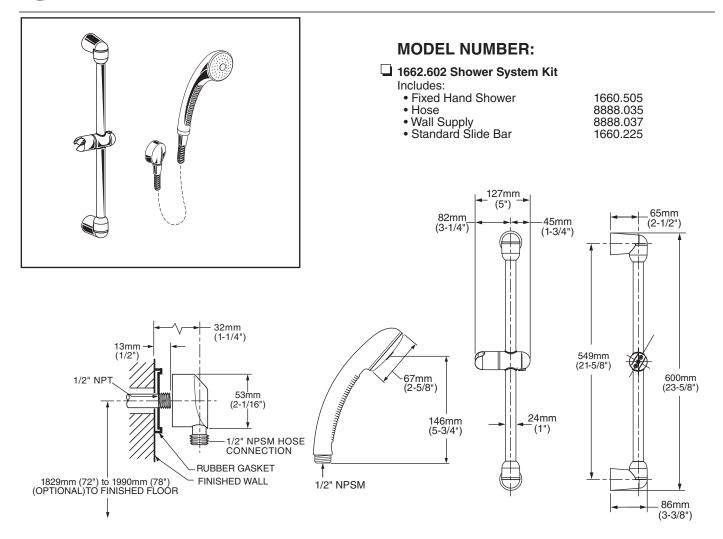

### **GENERAL DESCRIPTION:**

Complete personal shower system includes: a wall supply with 1/2" NPT female inlet, 1/2" NPSM male outlet; a 59" (1500mm) shower hose; a "Fixed" hand shower; and a 25" Slide Bar. Fixed hand shower with 2.5 gpm/9.5L/min. flow restrictor. Slide bar features an adjustable shower holder which can be set at any height or position along the bar and angle up to 45°. Kit includes double check valves to prevent cross flow of hot and cold water.

### SUGGESTED SPECIFICATION:

Shower system shall feature a wall supply with 1/2" NPT female inlets, 1/2" NPSM male outlet, 59" hose, hand shower and a 25" Standard Slide Bar. Kit shall include double check valves to prevent cross flow of hot and cold water. Fitting shall be American Standard Model # 1662.602.\_\_\_\_.

# SHOWER SYSTEMS SHOWER SYSTEM KIT

|                   |                                                                                   | Finish             |
|-------------------|-----------------------------------------------------------------------------------|--------------------|
| Product<br>Number | Description                                                                       | Polished<br>Chrome |
| 1662.602          | Shower System Kit. Contains "Fixed" hand shower, hose, wall supply and slide bar. | 002                |