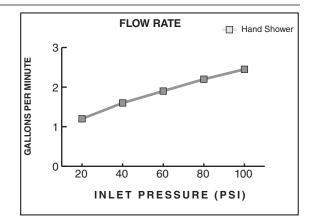

### **GENERAL DESCRIPTION:**

Complete personal shower system includes: a wall supply with 1/2" NPT female inlet, 1/2" NPSM male outlet; a 59" (1500mm) shower hose; a "Fixed" hand shower; and a 25" Slide Bar. Fixed hand shower with 2.5 gpm/9.5L/min. flow restrictor. Slide bar features an adjustable shower holder which can be set at any height or position along the bar and angle up to 45°. Kit includes double check valves to prevent cross flow of hot and cold water.