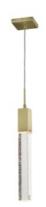

## Item#: HF1901-1-GL-BB

Our Original Glacier Collection features carefully crafted bubbled crystals suspended in a unique pattern, creating a captivating effect. Enhanced with stunning LED lighting, it adds glamour to any room. Embrace the allure and make it the centerpiece of your home.

Brushed Brass
Clear Crystal Prism With Bubbles
5" Square Canopy
OAH- 120"
Minimum Height- 20"
Hanging Weight- 9 lbs
Crystal Dimensions- 2" W x 14" H
(1) GU10 Base LED 6W 120V 3000k
Dimmable Bulb Included