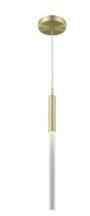

## Item#: HF2020-FR-BB

Our Main Street Collection is inspired by small towns all across America, where it is not only the major road running through town, but also the place where locals hang out and watch the annual parade go by. This chandelier features individual pendants in a seamless cast of frosted glass that remind us of the hustle and bustle of Main Street, U.S.A.

Brushed Brass 5"W x 108" OAH (1) G-9 Base Socket 3 Watts / 120V 300 Lumens Available in 3000K or 4000K Must specify when ordering -4 = 4000K -3 = 3000K

19" Pendant Height

| COMPANY NAME:                   |  |
|---------------------------------|--|
| DATE:                           |  |
| PROJECT NAME:                   |  |
| LOCATION:                       |  |
| APPROVED BY:                    |  |
| PRODUCT ITEM CODE: HF2020-FR-BB |  |