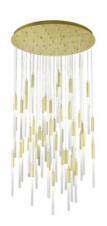

## Item#: HF2051-FR-BB

Our Main Street Collection is inspired by small towns all across America, where it is not only the major road running through town but also the place where locals hang out and watch the annual parade go by. This chandelier features individual pendants in a seamless cast of frosted glass that reminds us of the hustle and bustle of Main Street, U.S.A.

Brushed Brass 37"W x 158" OAH (51) G-9 Base Sockets 153 Watts / 120V 15300 Lumens Available in 3000K or 4000K Must specify when ordering -4 = 4000K -3 = 3000K

| COMPANY NAME:                   |  |
|---------------------------------|--|
| DATE:                           |  |
| PROJECT NAME:                   |  |
| LOCATION:                       |  |
| APPROVED BY:                    |  |
| PRODUCT ITEM CODE: HF2051-FR-BB |  |