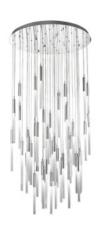

## Item#: HF2051-FR-PN

Our Main Street Collection is inspired by small towns all across America, where it is not only the major road running through town, but also the place where locals hang out and watch the annual parade go by. This chandelier features individual pendants in a seamless cast of frosted glass that remind us of the hustle and bustle of Main Street, U.S.A..

Polished Nickel 37"W x 158" OAH (51) G-9 Base Sockets 153W / 120V 15300 Lumens Available in 3000K or 4000K Must specify when ordering -4 = 4000K -3 = 3000K

| COMPANY NAME:                   |  |
|---------------------------------|--|
| DATE:                           |  |
| PROJECT NAME:                   |  |
| LOCATION:                       |  |
| APPROVED BY:                    |  |
| PRODUCT ITEM CODE: HF2051-FR-PN |  |