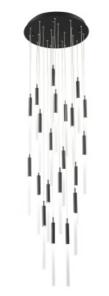

## Item#: HF2021-FR-BK

Our Main Street Collection is inspired by small towns all across America, where it is not only the major road running through town but also the place where locals hang out and watch the annual parade go by. This chandelier features individual pendants in a seamless cast of frosted glass that reminds us of the hustle and bustle of Main Street, U.S.A.

Matte Black 22"W x 158" OAH (21) G-9 Base Sockets 65 Watts / 120V 6300 Lumens Available in 3000K or 4000K Must specify when ordering -4 = 4000K -3 = 3000K

COMPANY NAME:

DATE:

PROJECT NAME:

LOCATION:

APPROVED BY: