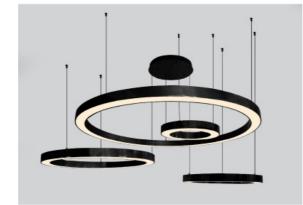

## Item#: HF4444-BK

Each fixture in this collection is composed of simple geometric rings that can be arranged in diverse positions, adjust them freely to make a statement in any space. LED lit frames bring energy saving illumination to any room.

CHANDELIER POLISHED BLACK WITH INTEGRATED LED 120 WATTS 110V-277V 3000K Maximum OAH: 157.5" Maximum Overall Width: 64" RING 1 DIAMETER: 16" RING 2 DIAMETER: 16" RING 2 DIAMETER: 24" RING 3 DIAMETER: 32" RING 4 DIAMETER: 32" RING 4 DIAMETER: 48" RING HEIGHT: 2" RING WIDTH: 1.5" LED BOARD INCLUDED DIMMABLE & SLOPE ADJUSTABLE