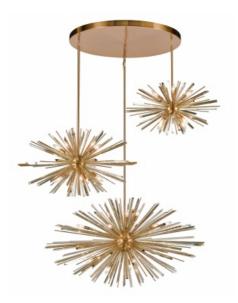

## Item#: HF8303-AB

As one of our most popular custom fixtures, this new addition to our Palisades Collection features three Antique Brass sputnik chandeliers, staggered carefully to create unparalleled drama.

Custom Chandelier Cluster Antique Brass & Champagne Glass

OAH: 217" OAW: 82"

CANOPY: 40"W x 2"

(36) E12 120 VOLT 40 WATT \*\*BULBS NOT INCLUDED\*\*

Includes

(1)HF8200-AB

(1)HF8203-AB (1)HF8202-AB

See Dimensional Drawing for additional details.