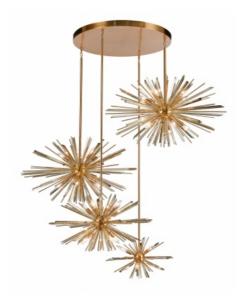

## Item#: HF8404-AB

As one of our most popular custom fixtures, this new addition to our Palisades Collection piece features four Antique Brass sputnik chandeliers, staggered carefully to create unparalleled drama.

Custom Chandelier Cluster Antique Brass & Champagne Glass OAH: 219" OAW:72" CANOPY:33.5"W x 2"H (34) E12 120 VOLT 40 WATT \*\*BULBS NOT INCLUDED\*\*

Includes

(1)HF8201-AB

(1)HF8202-AB

(2) HF8203-AB

See Dimensional Drawing for additional details.