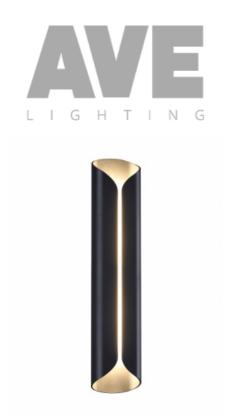

## Item#: AV9911-BLK

Avenue Outdoor

Featuring a rounded, mid-century modern shape, this marine-grade powder-coated black sconce features two LED bars to reflect light multi-directionally. The light leaks out of the small linear opening and scalloped edges to cast a unique shadow onto your outdoor space. This fixture is perfect for outdoor patios, movie theaters, driveways and doorways.

Outdoor Wall Sconce Marine-Grade Powder-Coated Black 6"W x 30"H x 3"EXT

| COMPANY NAME:                 |
|-------------------------------|
| DATE:                         |
| PROJECT NAME:                 |
| LOCATION:                     |
| APPROVED BY:                  |
| PRODUCT ITEM CODE: AV9911-BLK |