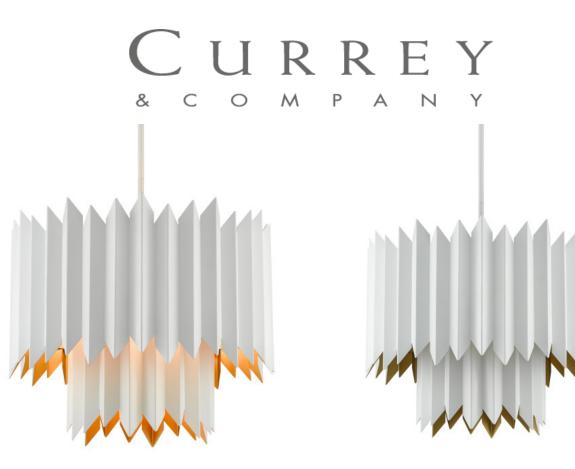

Cord: 13' Silver

Turning sheets of wrought iron into artful shapes is among the talents our skilled artisanal craftspeople possess. The Syrie Chandelier with its crimped double shade illustrates this. The white chandelier has a painted contemporary gold finish on the interior of the shades that creates a warm contrast.