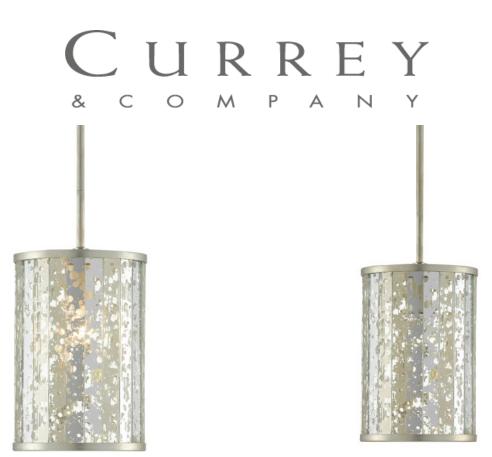

## Riddle Pendant

Finish: Silver Leaf Materials: Wrought Iron/Raj Mirror

Item Weight: 8 lb Number of Lights: 1 Sugggested Bulb: A Standard Socket Type: E26 Watts per Socket / Item: 60 / 60

Cord: 13' Silver

The Riddle Pendant, designed by Clarence Mallari, is made of wrought iron in a silver leaf finish that clasps thin panes of mottled mirror to create a luminous shade. "The simple silhouette of the silver pendant presents a strong character and a modern style," says Mallari. "The overall height, which includes an extension rod, is 50 inches, which makes this a wonderful choice for a kitchen or hallway."