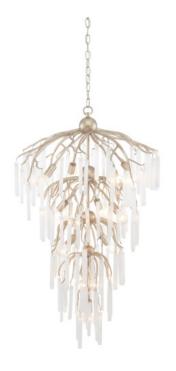

## Quatervois Chandelier

9000-0813

Overall: 40"h x 27"dia Adjustable Height: 46.5"h to 114.5"h

Finish: Champagne/Natural Materials: Wrought Iron/Selenite

Item Weight: 44 lb Number of Lights: 13 Sugggested Bulb: G Globe

Socket Type: E12 Watts per Socket / Item: 60 / 780

Chain Included: 6' Champagne

Cord: 13' Silver

The Quatervois Chandelier has a teardrop shape that is dripping with selenite crystals that make it appear as if it has just been pulled from a snow drift. Made of wrought iron in a champagne finish, the silver chandelier is one of the more formal introductions to the lineup. This is an excellent choice for those high-ceilinged spaces, such as tall foyers or formal great rooms.