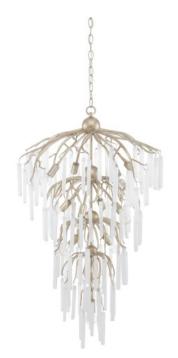

## Quatervois Chandelier

9000-0813

Overall: 40"h x 27"dia Adjustable Height: 46.5"h to 114.5"h

Finish: Champagne/Natural Materials: Wrought Iron/Selenite

Item Weight: 44 lb Number of Lights: 13 Sugggested Bulb: G Globe

Socket Type: E12 Watts per Socket / Item: 60 / 780

Chain Included: 6' Champagne

Cord: 13' Silver

The Quatervois Chandelier has a teardrop shape that is dripping with selenite crystals that make it appear as if it has just been pulled from a snow drift. Made of wrought iron in a champagne finish, the silver chandelier is one of the more formal introductions to the lineup. This is an excellent choice for those high-ceilinged spaces, such as tall foyers or formal great rooms.