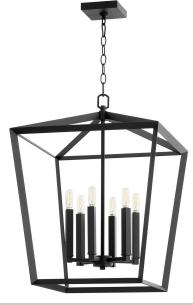

## Hyperion 6lt Chandelier

| oir   |
|-------|
| 9.75" |
| 9"    |
| 9"    |
|       |

Putting a modern touch on a traditional design, the Hyperion six-light chandelier incorporates a versatile, transitional look as it illuminates any style ensemble. The Noir finish coupled with its open aired, geometric design allow this fixture to take on a very approachable look. Fitted with a 6-light candelabra socket and 10-feet of adjustable chain, this fixture is the perfect luminary for any application, stack two over a kitchen island for maximum illumination, line an entry or hallway for guiding light, or suspend a single fixture in your living room for an extra compliment of style.