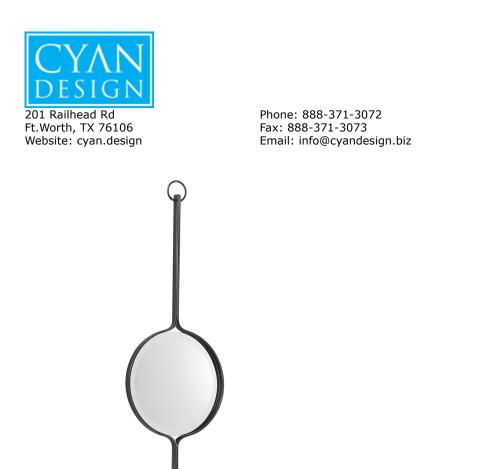

## **Lacrima Mirror**

| Item #:     | 10393       |
|-------------|-------------|
| Color:      | Raw<br>Iron |
| Height:     | 28"         |
| Width/Dia.: | 10.5"       |

The name and design of the Lacrima mirror are both derived from the teardrop inspired look. Boasting a rustic finish this wall hanging décor is of modest size, making it perfect for installing multiples in any hallway, or living room space, with a modern or industrial appeal. Create an artful installation with multiples on a vast-stretching wall space, or hang a single piece over a small accent table for an added touch of contemporary style.