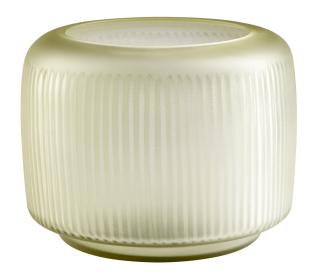

10/14/2019 Cyan Design

201 Railhead Rd Phone: 888-371-3072
Ft.Worth, TX 76106 Fax: 888-371-3073
Website: cyan.design Email: info@cyandesign.biz

Update your home's look, add a pop of color to your tabletop ensemble with the Sorreal vase. Available in two different size options, these subdued green accents, feature a ribbed surface that sports linear slits from top to bottom. These contemporary vessels are ideal for your spring floral arrangements. Perfect for any style design: contemporary, traditional, or transitional, these glassware pieces will fit your needs.