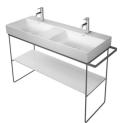

## **DuraSquare Metal console floorstanding \*\*** # 003117..00 / 003117..00

|< 49 3/4" Inch >|

| Metal console floorstanding **                                                                                                                                                         | Dimension              | Weight  | Order number |
|----------------------------------------------------------------------------------------------------------------------------------------------------------------------------------------|------------------------|---------|--------------|
| hardware included, for washbasin # 235312, towel rail right or left, reversible                                                                                                        |                        |         |              |
| Colors                                                                                                                                                                                 |                        |         |              |
| 10 Chrome 46 Black Matt                                                                                                                                                                |                        |         |              |
| Variant                                                                                                                                                                                |                        |         |              |
| Chrome                                                                                                                                                                                 | 49 3/4" x 17 3/4" Inch | 14.3 lb | 00311700     |
| Black Matt                                                                                                                                                                             | 49 3/4" x 17 3/4" Inch | 14.3 lb | 00311700     |
| Infobox                                                                                                                                                                                |                        |         |              |
| ** Glass inserts are not included - please order separately                                                                                                                            |                        |         |              |
|                                                                                                                                                                                        |                        |         |              |
| Suitable products                                                                                                                                                                      |                        |         |              |
| Double furniture washbasin without overflow, with faucet deck, ceramic covered slotted waste included, hardware included, underside fully glazed, wall-mounted, 47 1/4" x 18 1/2" Inch | 47 1/4" x 18 1/2" Inch |         | 235312       |
| Glass inserts safety glass, 45 3/4" x 15" Inch                                                                                                                                         | 45 3/4" x 15" Inch     |         | 009970       |