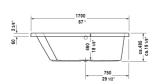

| Bathtub                                                                               | Dimension             | Weight    | Order number    |
|---------------------------------------------------------------------------------------|-----------------------|-----------|-----------------|
| with one backrest slope left, cUPC® listed*, Sanitary acrylic Filling capacity 48 gal | 1                     |           |                 |
| Colors                                                                                |                       |           |                 |
| 00 White                                                                              |                       |           |                 |
| Variant                                                                               |                       |           |                 |
| Base tub                                                                              | 66 7/8" x 39 3/8" Inc | h 68.3 lb | 700212000000090 |
| Infobox                                                                               |                       |           |                 |
| * Complies with the following standards: CSA B45.5/IAPM0 Z124                         |                       |           |                 |
|                                                                                       |                       |           |                 |
| Suitable products                                                                     |                       |           |                 |
| Tile flange ,                                                                         |                       |           | 790112          |
| Cable-driven waste and overflow ,                                                     |                       |           | 790219          |
| Bathtub anchors for mounting and support of bathtubs and shower trays, 3 pieces,      |                       |           | 790103          |
| Headrest for Paiova, material: polyurethane, White,                                   |                       |           | 790001          |
| Stereo transducers (speakers) for bathtubs ,                                          |                       |           | 791818          |
| Support frame (included), for D-Code bathtubs,                                        |                       |           | 790133          |
| Waste and overflow brass, Chrome trim,                                                |                       |           | 791255          |
|                                                                                       |                       |           |                 |

All drawings contain the necessary measurements which are subject to standard tolerances. They are stated in inch & mm and are non-binding. Exact measurements, in particular for customized installation scenarios, can only be taken from the finished ceramic piece.