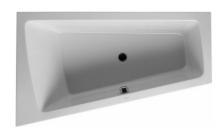

| Bathtub                                                                               | Dimension             | Weight    | Order number    |
|---------------------------------------------------------------------------------------|-----------------------|-----------|-----------------|
| with one backrest slope left, cUPC® listed*, Sanitary acrylic Filling capacity 48 gal | 1                     |           |                 |
| Colors                                                                                |                       |           |                 |
| 00 White                                                                              |                       |           |                 |
| Variant                                                                               |                       |           |                 |
| Base tub                                                                              | 66 7/8" x 39 3/8" Inc | h 68.3 lb | 700212000000090 |
| Infobox                                                                               |                       |           |                 |
| * Complies with the following standards: CSA B45.5/IAPM0 Z124                         |                       |           |                 |
|                                                                                       |                       |           |                 |
| Suitable products                                                                     |                       |           |                 |
| Tile flange ,                                                                         |                       |           | 790112          |
| Cable-driven waste and overflow ,                                                     |                       |           | 790219          |
| Bathtub anchors for mounting and support of bathtubs and shower trays, 3 pieces,      |                       |           | 790103          |
| Headrest for Paiova, material: polyurethane, White,                                   |                       |           | 790001          |
| Stereo transducers (speakers) for bathtubs ,                                          |                       |           | 791818          |
| Support frame (included), for D-Code bathtubs,                                        |                       |           | 790133          |
| Waste and overflow brass, Chrome trim,                                                |                       |           | 791255          |
|                                                                                       |                       |           |                 |