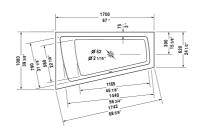

| Bathtub                                                                               | Dimension             | Weight    | Order number    |
|---------------------------------------------------------------------------------------|-----------------------|-----------|-----------------|
| with one backrest slope left, cUPC® listed*, Sanitary acrylic Filling capacity 48 gal | 1                     |           |                 |
| Colors                                                                                |                       |           |                 |
| 00 White                                                                              |                       |           |                 |
| Variant                                                                               |                       |           |                 |
| Base tub                                                                              | 66 7/8" x 39 3/8" Inc | h 68.3 lb | 700212000000090 |
| Infobox                                                                               |                       |           |                 |
| * Complies with the following standards: CSA B45.5/IAPM0 Z124                         |                       |           |                 |
|                                                                                       |                       |           |                 |
| Suitable products                                                                     |                       |           |                 |
| Tile flange ,                                                                         |                       |           | 790112          |
| Cable-driven waste and overflow ,                                                     |                       |           | 790219          |
| Bathtub anchors for mounting and support of bathtubs and shower trays, 3 pieces,      |                       |           | 790103          |
| Headrest for Paiova, material: polyurethane, White,                                   |                       |           | 790001          |
| Stereo transducers (speakers) for bathtubs ,                                          |                       |           | 791818          |
| Support frame (included), for D-Code bathtubs,                                        |                       |           | 790133          |
| Waste and overflow brass, Chrome trim,                                                |                       |           | 791255          |
|                                                                                       |                       |           |                 |

All drawings contain the necessary measurements which are subject to standard tolerances. They are stated in inch & mm and are non-binding. Exact measurements, in particular for customized installation scenarios, can only be taken from the finished ceramic piece.