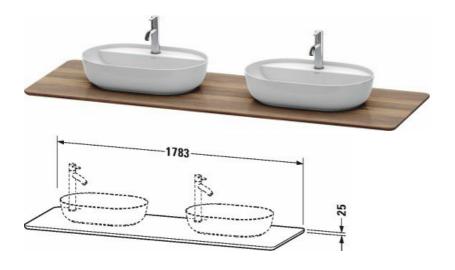

| Real wood massive console                                                                                                                                | Dimension                     | Weight | Order number |
|----------------------------------------------------------------------------------------------------------------------------------------------------------|-------------------------------|--------|--------------|
| 1 console with two cut-outs, for vanity units for consol                                                                                                 | е                             |        |              |
| Colors                                                                                                                                                   |                               |        |              |
| M77 American Walnut Solid Wood                                                                                                                           |                               |        |              |
| Variant                                                                                                                                                  |                               |        |              |
|                                                                                                                                                          | 1783 x 595 mm                 |        | LU9462B7777  |
| Infobox                                                                                                                                                  |                               |        |              |
| Surcharge tap hole of XXX € with exact positioning information, suitable for vanity unit # LU9562, LU9567, Mounting instructions, please see vanity unit |                               |        |              |
|                                                                                                                                                          |                               |        |              |
| Suitable products                                                                                                                                        |                               |        |              |
| Vanit unit for console floor-standing 2 pull-out compa<br>1733 x 570 mm                                                                                  | rtments, 1733 x 570 mm        |        | LU9562 B     |
| Vanit unit for console floor-standing 2 drawers, 2 pull<br>compartments, upper drawer including cut-out for sip<br>siphon cover, 1733 x 570 mm           | -out<br>hon and 1733 x 570 mm |        | LU9567 B     |
|                                                                                                                                                          |                               |        |              |

All drawings contain the necessary measurements which are subject to standard tolerances. They are stated in mm and are non-binding. Exact measurements, in particular for customised installation scenarios, can only be taken from the finished piece.