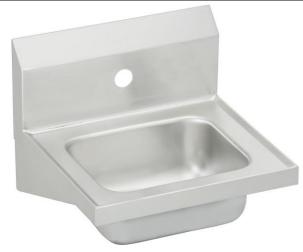

## Elkay Stainless Steel 16-3/4" x 15-1/2" x 13" Single Bowl Wall Hung Handwash Sink Model(s) CHS17161

### PRODUCT SPECIFICATIONS

Elkay Stainless Steel 16-3/4" x 15-1/2" x 13", Single Bowl Wall Hung Handwash Sink. Sink is manufactured from 20 gauge 304 Stainless Steel with a Buffed Satin finish, Center drain placement.