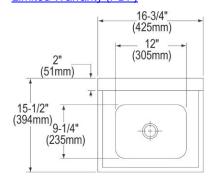

| Material:          | 304 Stainless Steel     |
|--------------------|-------------------------|
| Finish:            | Buffed Satin            |
| Gauge:             | 20                      |
| Number of Bowls:   | 1                       |
| Sink Dimensions:   | 16-3/4" x 15-1/2" x 13" |
| Bowl 1 Dimensions: | 12" x 9-1/4" x 6"       |
| Backsplash Height: | 7                       |
| Drain Location:    | Center                  |