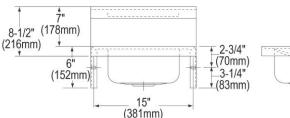

| Material:          | 304 Stainless Steel     |
|--------------------|-------------------------|
| Finish:            | Buffed Satin            |
| Gauge:             | 20                      |
| Number of Bowls:   | 1                       |
| Sink Dimensions:   | 16-3/4" x 15-1/2" x 13" |
| Bowl 1 Dimensions: | 12" x 9-1/4" x 6"       |
| Backsplash Height: | 7                       |
| Drain Location:    | Center                  |

# Clean and Care Manual (PDF) Limited Warranty (PDF)

8-1/2"

(216mm)

In keeping with our policy of continuing product improvement, Elkay reserves the right to change product specifications without notice. Please visit elkay.com for the most current version of Elkay product specification sheets. This specification describes an Elkay product with design, quality, and functional benefits to the user. When making a comparison of other producers' offerings, be certain these features are not overlooked.