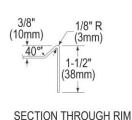

| Material:          | 304 Stainless Steel     |
|--------------------|-------------------------|
| Finish:            | Buffed Satin            |
| Gauge:             | 20                      |
| Number of Bowls:   | 1                       |
| Sink Dimensions:   | 16-3/4" x 15-1/2" x 13" |
| Bowl 1 Dimensions: | 12" x 9-1/4" x 6"       |
| Backsplash Height: | 7                       |
| Drain Location:    | Center                  |