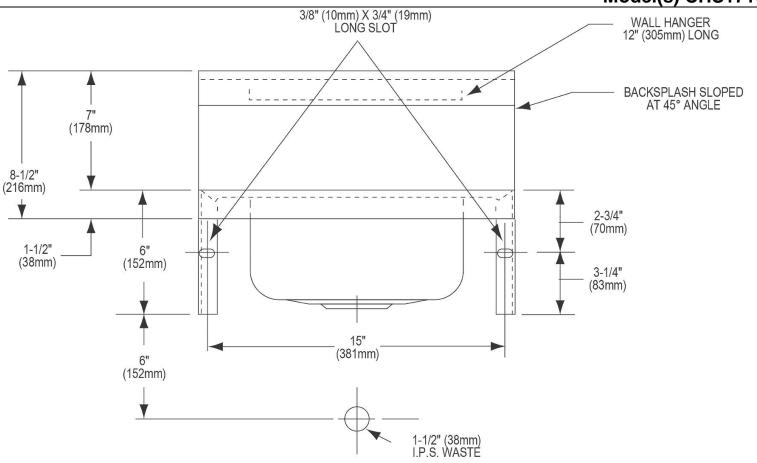

| Material:          | 304 Stainless Steel     |
|--------------------|-------------------------|
| Finish:            | Buffed Satin            |
| Gauge:             | 20                      |
| Number of Bowls:   | 1                       |
| Sink Dimensions:   | 16-3/4" x 15-1/2" x 13" |
| Bowl 1 Dimensions: | 12" x 9-1/4" x 6"       |
| Backsplash Height: | 7                       |
| Drain Location:    | Center                  |