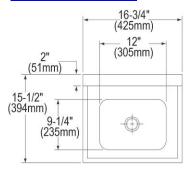

| Material:          | 304 Stainless Steel     |
|--------------------|-------------------------|
| Finish:            | Buffed Satin            |
| Gauge:             | 20                      |
| Number of Bowls:   | 1                       |
| Sink Dimensions:   | 16-3/4" x 15-1/2" x 13" |
| Bowl 1 Dimensions: | 12" x 9-1/4" x 6"       |
| Backsplash Height: | 7                       |
| Drain Location:    | Center                  |