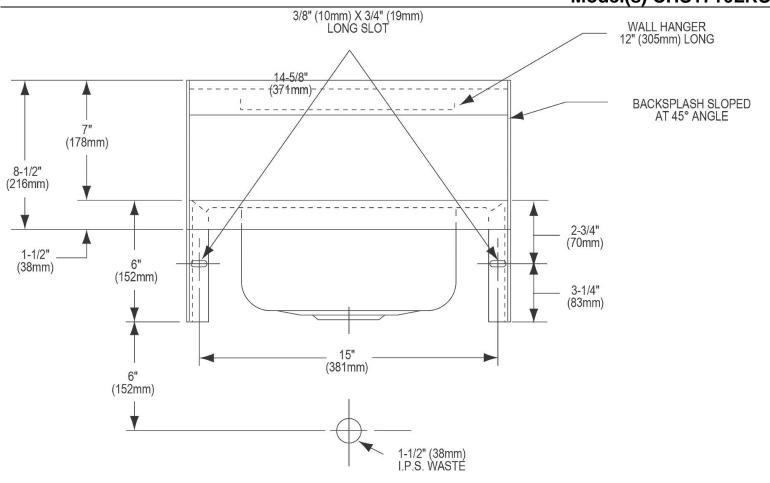

| Material:          | 304 Stainless Steel     |
|--------------------|-------------------------|
| Finish:            | Buffed Satin            |
| Gauge:             | 20                      |
| Number of Bowls:   | 1                       |
| Sink Dimensions:   | 16-3/4" x 15-1/2" x 13" |
| Bowl 1 Dimensions: | 12" x 9-1/4" x 6"       |
| Backsplash Height: | 7                       |
| Drain Location:    | Center                  |