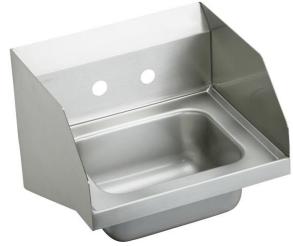

## Elkay Stainless Steel 16-3/4" x 15-1/2" x 13" Single Bowl Wall Hung Handwash Sink Model(s) CHS1716LRS2

## PRODUCT SPECIFICATIONS

Elkay Stainless Steel 16-3/4" x 15-1/2" x 13", Single Bowl Wall Hung Handwash Sink. Sink is manufactured from 20 gauge 304 Stainless Steel with a Buffed Satin finish, Center drain placement.

| Material:          | 304 Stainless Steel     |
|--------------------|-------------------------|
| Finish:            | Buffed Satin            |
| Gauge:             | 20                      |
| Number of Bowls:   | 1                       |
| Sink Dimensions:   | 16-3/4" x 15-1/2" x 13" |
| Bowl 1 Dimensions: | 12" x 9-1/4" x 6"       |
| Backsplash Height: | 7                       |
| Drain Location:    | Center                  |