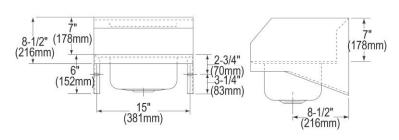

| Material:          | 304 Stainless Steel     |
|--------------------|-------------------------|
| Finish:            | Buffed Satin            |
| Gauge:             | 20                      |
| Number of Bowls:   | 1                       |
| Sink Dimensions:   | 16-3/4" x 15-1/2" x 13" |
| Bowl 1 Dimensions: | 12" x 9-1/4" x 6"       |
| Backsplash Height: | 7                       |
| Drain Location:    | Center                  |

Special Note: Side splashes

| <b>Custom Options</b> |                   |
|-----------------------|-------------------|
| Alternate Punching    |                   |
| □ Faucet Model:       | □ Punch Required: |