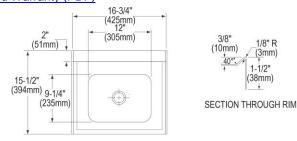

## PRODUCT SPECIFICATIONS

Elkay Stainless Steel 16-3/4" x 15-1/2" x 13", Single Bowl Wall Hung Handwash Sink Kit. Sink is manufactured from 20 gauge 304 Stainless Steel with a Buffed Satin finish, Center drain placement.

| Material:          | 304 Stainless Steel     |
|--------------------|-------------------------|
| Finish:            | Buffed Satin            |
| Gauge:             | 20                      |
| Number of Bowls:   | 1                       |
| Sink Dimensions:   | 16-3/4" x 15-1/2" x 13" |
| Bowl 1 Dimensions: | 12" x 9-1/4" x 6"       |
| Drain Location:    | Center                  |