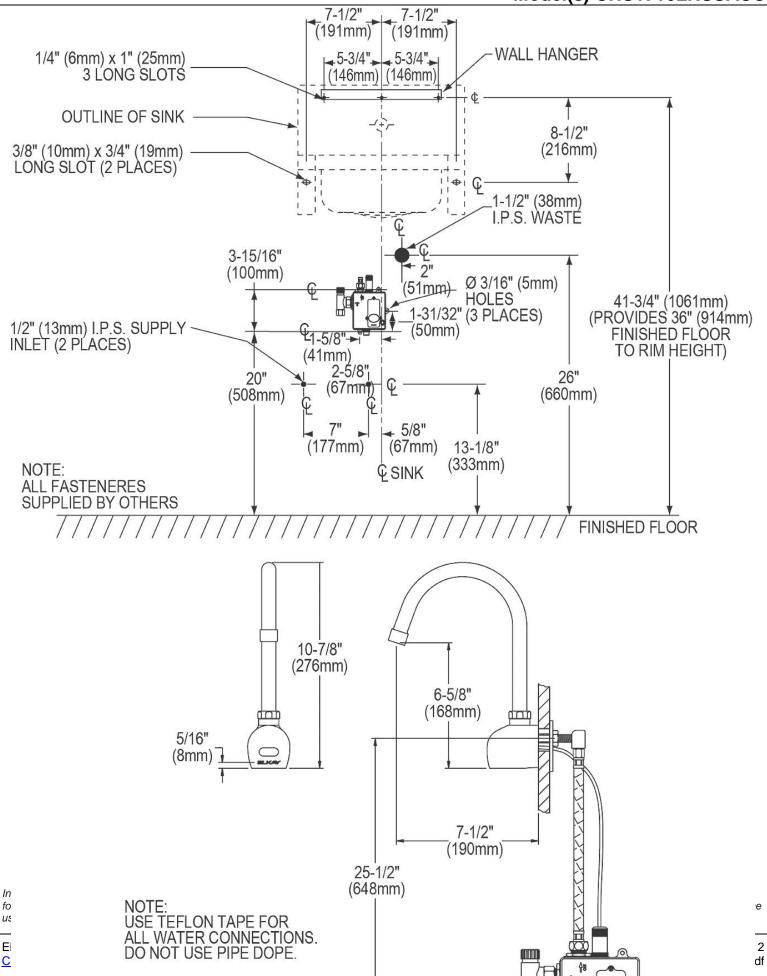

Special Note: Side splashes

Included with Product:

CHS1716 sink, one LKB722C sensor faucet with AC plug-in / 4 AA batteries, one LK8 drain fitting, one LK500 P-trap

**Product Compliance:** 

Faucet:

BUY AMERICAN ACT NSF 2 ASME A112.18.1/CSA B125.1 NSF 61 NSF 372 (lead free) ASME A112.18.2/CSA B125.2

ASME A112.19.3/CSA B45.4

Accessory:

PART:\_\_\_\_\_QTY: \_\_\_\_\_ PROJECT:\_\_\_\_\_\_ CONTACT:\_\_\_\_\_\_ DATE:\_\_\_\_\_ NOTES:\_\_\_\_\_ APPROVAL:\_\_\_\_\_