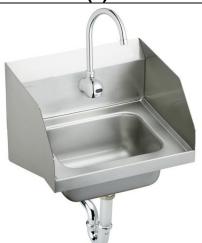

## Elkay Stainless Steel 16-3/4" x 15-1/2" x 13" Single Bowl Wall Hung Handwash Sink Kit Model(s) CHS1716LRSSACC

## PRODUCT SPECIFICATIONS

Elkay Stainless Steel 16-3/4" x 15-1/2" x 13", Single Bowl Wall Hung Handwash Sink Kit. Sink is manufactured from 20 gauge 304 Stainless Steel with a Buffed Satin finish, Center drain placement.

| Material:          | 304 Stainless Steel     |
|--------------------|-------------------------|
| Finish:            | Buffed Satin            |
| Gauge:             | 20                      |
| Number of Bowls:   | 1                       |
| Sink Dimensions:   | 16-3/4" x 15-1/2" x 13" |
| Bowl 1 Dimensions: | 12" x 9-1/4" x 6"       |
| Drain Location:    | Center                  |

Special Note: Side splashes

Included with Product:

CHS1716 sink, one LKB722C sensor faucet with AC plug-in / 4 AA batteries, one LK8 drain fitting, one LK500 P-trap