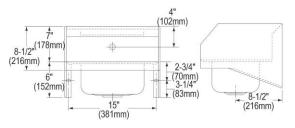

## PRODUCT SPECIFICATIONS

Elkay Stainless Steel 16-3/4" x 15-1/2" x 13", Single Bowl Wall Hung Handwash Sink Kit. Sink is manufactured from 20 gauge 304 Stainless Steel with a Buffed Satin finish, Center drain placement.

| Material:          | 304 Stainless Steel     |
|--------------------|-------------------------|
| Finish:            | Buffed Satin            |
| Gauge:             | 20                      |
| Number of Bowls:   | 1                       |
| Sink Dimensions:   | 16-3/4" x 15-1/2" x 13" |
| Bowl 1 Dimensions: | 12" x 9-1/4" x 6"       |
| Drain Location:    | Center                  |