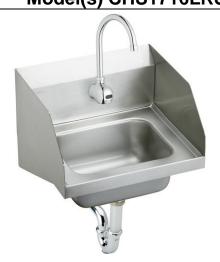

# Elkay Stainless Steel 16-3/4" x 15-1/2" x 13" Single Bowl Wall Hung Handwash Sink Kit Model(s) CHS1716LRSSACMC

### PRODUCT SPECIFICATIONS

Elkay Stainless Steel 16-3/4" x 15-1/2" x 13", Single Bowl Wall Hung Handwash Sink Kit. Sink is manufactured from 20 gauge 304 Stainless Steel with a Buffed Satin finish, Center drain placement.

| Material:          | 304 Stainless Steel     |
|--------------------|-------------------------|
| Finish:            | Buffed Satin            |
| Gauge:             | 20                      |
| Number of Bowls:   | 1                       |
| Sink Dimensions:   | 16-3/4" x 15-1/2" x 13" |
| Bowl 1 Dimensions: | 12" x 9-1/4" x 6"       |
| Drain Location:    | Center                  |

Special Note: Side splashes

Included with Product: CHS1716 sink,

one LKB722C sensor faucet with AC

plug-in / 4 AA batteries,

one LK724 mechanical mixing valve,

one LK8 drain fitting, one LK500 P-trap