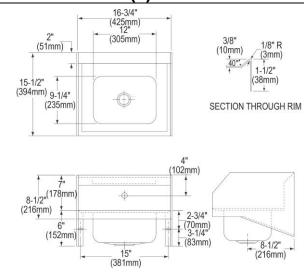

### PRODUCT SPECIFICATIONS

Elkay Stainless Steel 16-3/4" x 15-1/2" x 13", Single Bowl Wall Hung Handwash Sink Kit. Sink is manufactured from 20 gauge 304 Stainless Steel with a Buffed Satin finish, Center drain placement.

| Material:          | 304 Stainless Steel     |
|--------------------|-------------------------|
| Finish:            | Buffed Satin            |
| Gauge:             | 20                      |
| Number of Bowls:   | 1                       |
| Sink Dimensions:   | 16-3/4" x 15-1/2" x 13" |
| Bowl 1 Dimensions: | 12" x 9-1/4" x 6"       |
| Drain Location:    | Center                  |