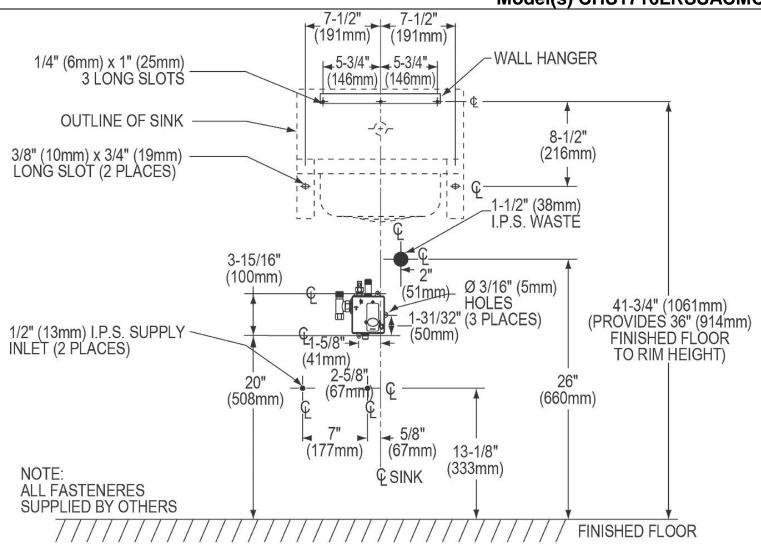

Special Note: Side splashes

Included with Product: CHS1716 sink,

one LKB722C sensor faucet with AC

plug-in / 4 AA batteries,

one LK724 mechanical mixing valve,

one LK8 drain fitting, one LK500 P-trap

Clean and Care Manual (PDF)
Installation Instructions (PDF) - 74180184
Installation Instructions (PDF) - 98517C
Installation Instructions (PDF) - 1000005235\_drain
Warranty (PDF)

| PART:     | QTY: |
|-----------|------|
| PROJECT:  |      |
|           |      |
| DATE:     |      |
|           |      |
| APPROVAL: |      |