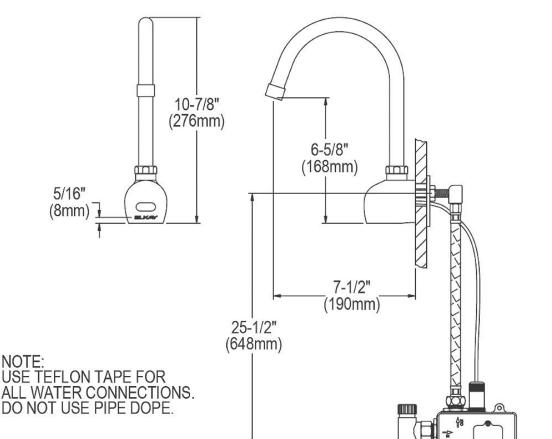

Special Note: Side splashes

Included with Product: CHS1716 sink,

one LKB722C sensor faucet with AC

plug-in / 4 AA batteries,

one LK724 mechanical mixing valve,

one LK8 drain fitting, one LK500 P-trap

BUILT IN USA

**Product Compliance:** ASME A112.19.3/CSA B45.4

**BUY AMERICAN ACT** 

NSF 2

Faucet: ASME A112.18.1/CSA B125.1

NSF 61

NSF 372 (lead free)

Accessory: ASME A112.18.2/CSA B125.2