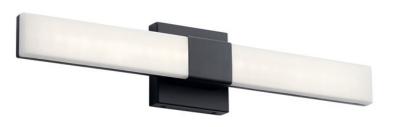

# Neltev<sup>™</sup> 24" LED Sconce with Down Light Matte Black

84187 (Matte Black)

#### Dimensions

| Base Backplate                                  | 5" x 1"       |
|-------------------------------------------------|---------------|
| Chain/Stem Length                               | n/a"          |
| Extension                                       | 3.00"         |
| Weight                                          | 2.64 LBS      |
| Height from center of Wall opening (Spec Sheet) | 2.5" [6.4cm]" |
| Height                                          | 5.00"         |
| Length                                          | 24.00"        |
| Overall Height                                  | 5.00"         |

# Specifications

| Diffuser Description | White Acrylic |
|----------------------|---------------|
| Material             | Steel         |
| Shade Description    | Polycarbonate |