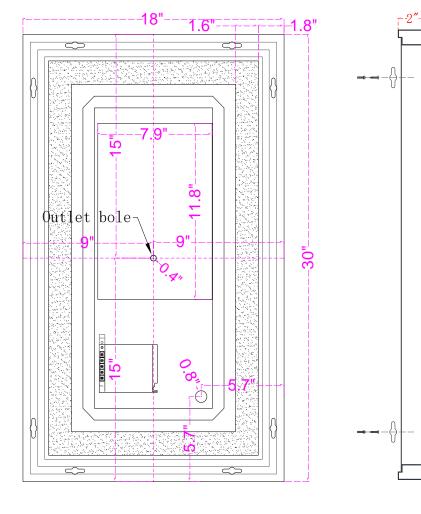

#### **INSTALLATION:**

1. Mount the chassis on the wall. The chassis can be horizontal or vertical

- 2. Install lamps
- 3. Wiring
- 4. Powder connection
- 5. Hang mirror on chassis

Size: W18" X H30"

The distance from the middle outlet hole to both sides W8.48" X H14.48"