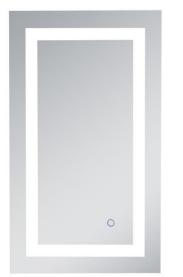

# **MRE11830**

W18'' X H30'' CRI 90 CCT (K)4200K, 6400K , 3000K 447 Lumens LED Mirror Light

### **PRODUCT DESCRIPTION**

IP44 Rated LED Backlit Bathroom Wall Mirror, Highly polished silver mirror with 4 Rectangle light windows. Epoxy powder coated mild steel back box. LED Mirror Light is designed to provide 40,000 hours of life.

## **FINISH: Silver**