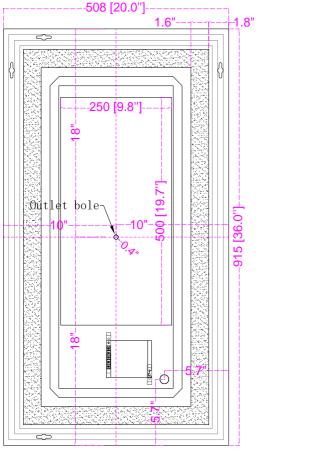

SPECIFICATIONS:

- Mirror Size: W20" X H36"
- Lamp power: 54W;
- Lumens: 578lm
- CRI  $\geq 0.9$ ;
- CCT: 4200K, 6400K, 3000K
- -Watts per color temperature:34W+17W+17W
- Dimming LED
- Electronic Driver: Input 110-120V, output DC 12V
- Defogger
- Luminaire Disconnect
- Changeable LED light strip
- Primary Material: SPCC+GLASS
- UL Approved

## **INSTALLATION:**

1. Mount the chassis on the wall. The chassis can be horizontal or vertical hanging.

- 2. Install lamps
- 3. Wiring
- 4. Powder connection
- 5. Hang mirror on chassis

Size: W20" X H36"

The distance from the middle outlet hole to both sides W9.48"x H17.48"

LABELS: UL/CUL listed (CUL listed number: E479383), IP Rating: IP44.