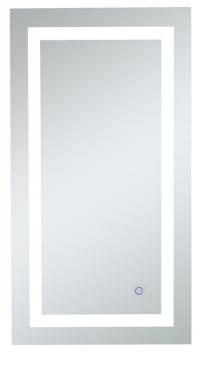

## **MRE12036**

W20'' X H36'' CRI 90 CCT (K) 4200K, 6400K, 3000K 578 Lumens LED Mirror Light

## PRODUCT DESCRIPTION

IP44 Rated LED Backlit Bathroom Wall Mirror, Highly polished silver mirror with 4 Rectangle light windows. Epoxy powder coated mild steel back box. LED Mirror Light is designed to provide 40,000 hours of life.

**FINISH: Silver** 