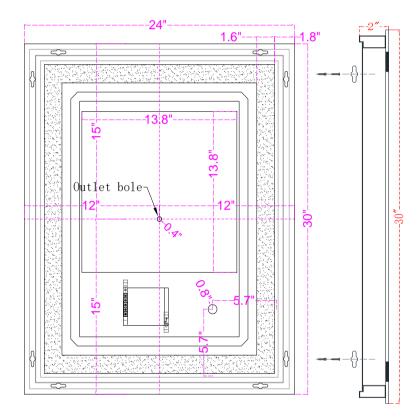

## **INSTALLATION:**

- 1. Mount the chassis on the wall, the chassis can be horizontal or vertical hanging.
- 2. Install lamps
- 3. Wiring
- 4. Powder connection
- 5. Hang mirror on chassis

Size: W24" X H30"

The distance from the middle outlet hole to both sides W11.48" x |

LABELS: UL/CUL listed (CUL listed number: E479383), IP Rating: IP44.