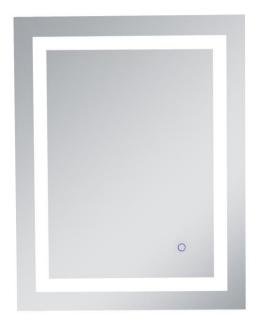

## **MRE12430**

W24" X H30" CRI 90 CCT (K) 4200K, 6400K, 3000K 540 Lumens LED Mirror Light

## PRODUCT DESCRIPTION

IP44 Rated LED Backlit Bathroom Wall Mirror, Highly polished silver mirror with 4 Rectangle light windows. Epoxy powder coated mild steel back box. LED Mirror Light is designed to provide 40,000 hours of life.

## **SPECIFICATIONS:**

- Mirror Size: W24" X H30"
- Lamp power: 51W;
- Lumens: 540lm
- CRI  $\geq 0.9$ ;
- CCT: 4200K, 6400K, 3000K
- Watts per color temperature:31W+15.5W+15.5W
- Dimming LED
- Electronic Driver: Input 110-120V, output DC 12V
- Defogger
- Luminaire Disconnect
- Changeable LED light strip
- Primary Material: SPCC+GLASS
- UL Approved

**FINISH: Silver** 