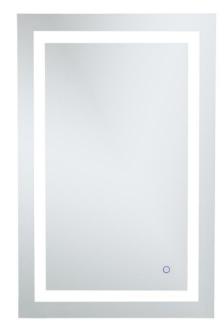

## **MRE12436**

W24" X H36" CRI 90 CCT (K) 4200K, 6400K, 3000K 630 Lumens LED Mirror Light

## PRODUCT DESCRIPTION

IP44 Rated LED Backlit Bathroom Wall Mirror, Highly polished silver mirror with 4 Rectangle light windows. Epoxy powder coated mild steel back box. LED Mirror Light is designed to provide 40,000 hours of life.

**FINISH: Silver** 