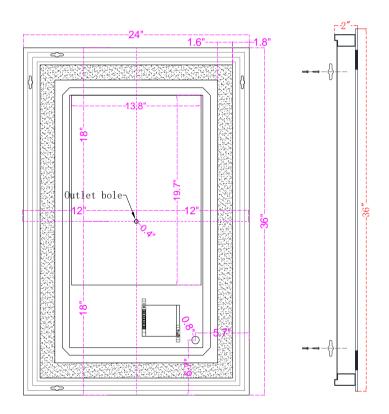

## **INSTALLATION:**

- 1. Mount the chassis on the wall, the chassis can be horizontal and
- 2. Install lamps
- 3. Wiring
- 4. Powder connection
- 5. Hang mirror on chassis

Size: W24" X H36"

The distance from the middle outlet hole to both sides W11.48"x H17.48"