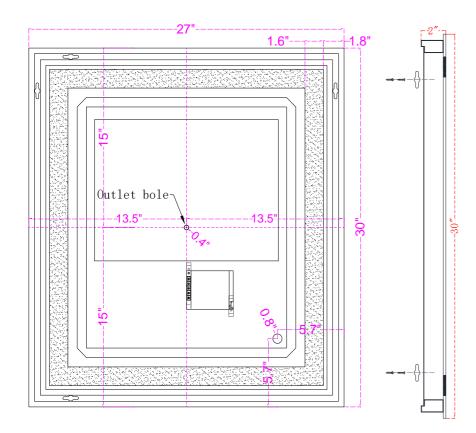

### **INSTALLATION:**

- 1. Mount the chassis on the wall, the chassis can be horizontal and
- 2. Install lamps
- 3. Wiring
- 4. Powder connection
- 5. Hang mirror on chassis

Size: W27'' X H30''

The distance from the middle outlet hole to both sides W12.98"x H14.48"