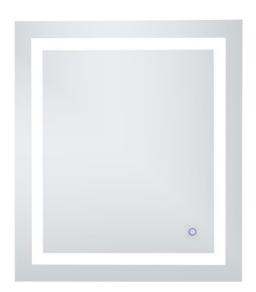

# **MRE12730**

W27'' X H30'' CRI 90 CCT (K) 4200K, 6400K, 3000K 580 Lumens LED Mirror Light

#### **PRODUCT DESCRIPTION**

IP44 Rated LED Backlit Bathroom Wall Mirror, Highly polished silver mirror with 4 Rectangle light windows. Epoxy powder coated mild steel back box. LED Mirror Light is designed to provide 40,000 hours of life.

### **SPECIFICATIONS:**

- Mirror Size: W27" X H30"
- Lamp power: 59W;
- Lumens: 580lm
- CRI ≥ 0.9;
- CCT: 4200K, 6400K, 3000K
- Watts per color temperature: 34W+17W+17W
- Dimming LED
- Electronic Driver: Input 110-120V, output DC 12V
- Defogger
- Luminaire Disconnect
- Changeable LED light strip
- Primary Material: SPCC+GLASS
- UL Approved