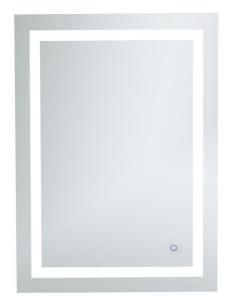

## **MRE12736**

W27" X H36" CRI 90 CCT (K) 4200K, 6400K, 3000K 626.8 Lumens LED Mirror Light

## PRODUCT DESCRIPTION

IP44 Rated LED Backlit Bathroom Wall Mirror, Highly polished silver mirror with 4 Rectangle light windows. Epoxy powder coated mild steel back box. LED Mirror Light is designed to provide 40,000 hours of life.

## SPECIFICATIONS:

- Mirror Size: W27" X H36"
- Lamp power: 79W;
- Lumens: 626.8lm
- CRI  $\geq$  0.9;
- CCT: 4200K, 6400K, 3000K
- Watts per color temperature:39W+19.5W+19.5W
- Dimming LED
- Electronic Driver: Input 110-120V, output DC 12V
- Defogger
- Luminaire Disconnect
- Changeable LED light strip
- Primary Material: SPCC+GLASS
- UL Approved