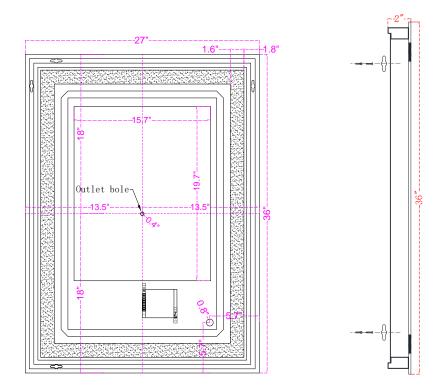

## **INSTALLATION:**

- 1. Mount the chassis on the wall, the chassis can be horizontal or
- 2. Install lamps
- 3. Wiring
- 4. Powder connection
- **5.** Hang mirror on chassis

Size: W27" X H36"

The distance from the middle outlet hole to both sides W12.98" X H17.48"