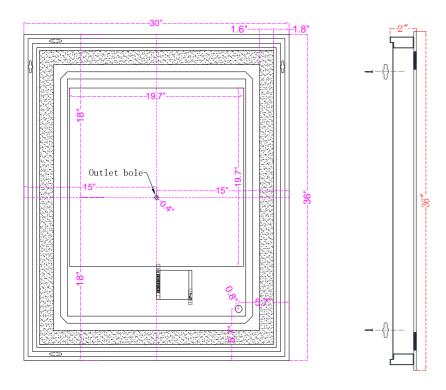

Size: W30" X H36"

The distance from the middle outlet hole to both sides W14.48" X H17.48"

LABELS: UL/CUL listed (CUL listed number: E479383),  $\,$  IP Rating: IP44.