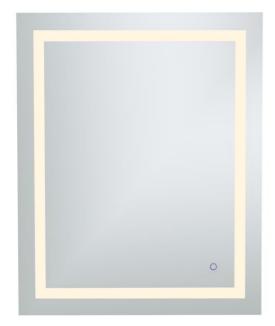

## **MRE13036**

W30" X H36" CRI 90 CCT (K) 4200K, 6400K, 3000K 728Lumens LED Mirror Light

## PRODUCT DESCRIPTION

IP44 Rated LED Backlit Bathroom Wall Mirror, Highly polished silver mirror with 4 Rectangle light windows. Epoxy powder coated mild steel back box. LED Mirror Light is designed to provide 40,000 hours of life.

## SPECIFICATIONS:

- Mirror Size: W30" X H36"
- Lamp power: 93W;
- Lumens: 728lm
- CRI  $\geq$  0.9;
- CCT: 4200K, 6400K, 3000K
- Watts per color temperature:43W+21.5W+21.5W
- Dimming LED
- Electronic Driver: Input 110-120V, output DC 12V
- Defogger
- Luminaire Disconnect
- Changeable LED light strip
- Primary Material: SPCC+GLASS
- UL Approved

**FINISH: Silver** 