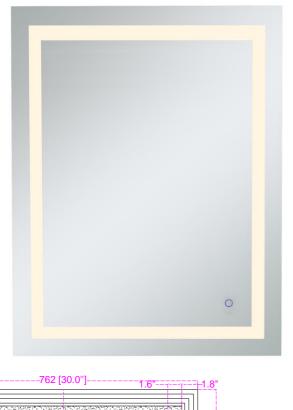

# **MRE13040**

W30'' X H40'' CRI 90 CCT (K)4200K, 6400K, 3000K 754Lumens LED Mirror Light

#### SPECIFICATIONS:

- Mirror Size: W30" X H40"
- Lamp power: 95W;
- Lumens: 754lm
- CRI  $\geq 0.9$ ;
- CCT: 4200K, 6400K, 3000K
- Watts per color temperature:45W+22.5W+22.5W
- Dimming LED
- Electronic Driver: Input 110-120V, output DC 12V
- Defogger
- Luminaire Disconnect
- Changeable LED light strip
- Primary Material: SPCC+GLASS
- UL Approved