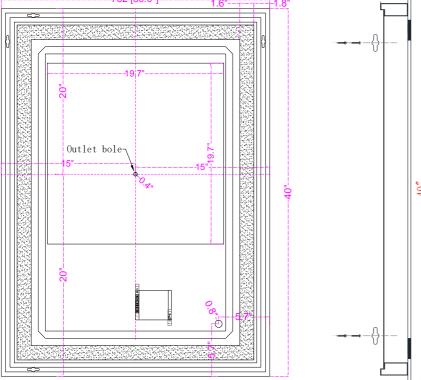

#### **INSTALLATION:**

- 1. Mount the chassis on the wall, the chassis can be horizontal or vertical hanging.
- 2. Install lamps
- 3. Wiring
- 4. Powder connection
- 5. Hang mirror on chassis

Size: W30" X H40"

The distance from the middle outlet hole to both sides W14.48" X H19.48"

LABELS: UL/CUL listed (CUL listed number: E479383), IP Rating: IP44.