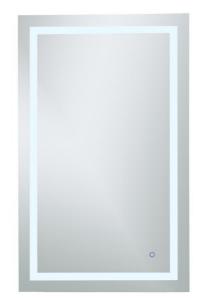

# **MRE13048**

W30" X H48" CRI 90 CCT (K) 4200K, 6400K, 3000K 884Lumens LED Mirror Light

#### PRODUCT DESCRIPTION

IP44 Rated LED Backlit Bathroom Wall Mirror, Highly polished silver mirror with 4 Rectangle light windows. Epoxy powder coated mild steel back box. LED Mirror Light is designed to provide 40,000 hours of life.

## **FINISH: Silver**