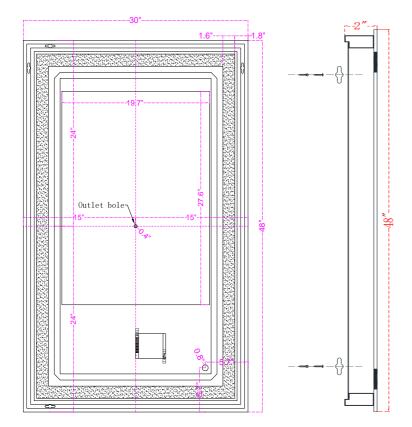

## **INSTALLATION:**

- 1. Mount the chassis on the wall, the chassis can be horizontal or vertical hanging.
- 2. Install lamps
- 3. Wiring
- 4. Powder connection
- 5. Hang mirror on chassis

Size: W30" X H48"

The distance from the middle outlet hole to both sides W14.48" X H23.48"

LABELS: UL/CUL listed (CUL listed number: E479383),  $\,$  IP Rating: IP44.