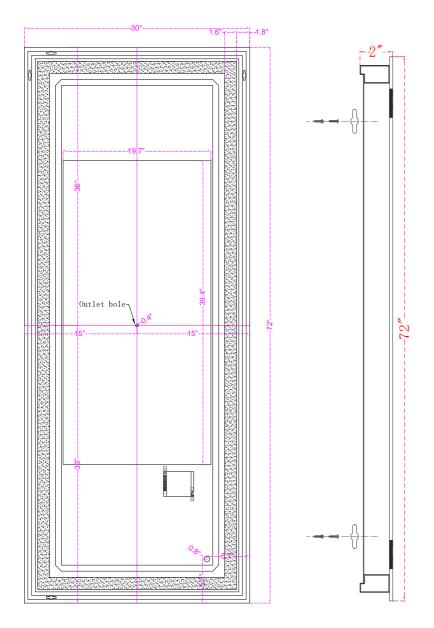

## MRE13072

W30'' X H72'' CRI 90 CCT (K) 4200K, 6400K, 3000K 1172Lumens LED Mirror Light

- Mirror Size: W30" X H72"
- Lamp power: 167W;
- Lumens: 1172lm
- CRI ≥ 0.9;
- CCT: 4200K, 6400K, 3000K
- Watts per color temperature: 68W+34W+34W
- Dimming LED
- Electronic Driver: Input 110-120V, output DC 12V
- Defogger
- Luminaire Disconnect
- Changeable LED light strip
- Primary Material: SPCC+GLASS
- UL Approved

## **INSTALLATION:**

- 1. Mount the chassis on the wall, the chassis can be horizontal or vertical hanging.
- 2. Install lamps
- 3. Wiring
- 4. Powder connection
- 5. Hang mirror on chassis

Size: W30" X H72"

The distance from the middle outlet hole to both sides W14.48" X H35.48"

LABELS: UL/CUL listed (CUL listed number: E479383), IP Rating: IP44.