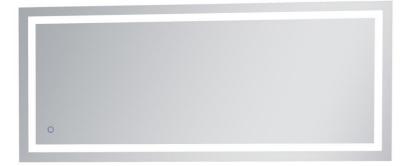

## MRE13072

W30'' X H72'' CRI 90 CCT (K) 4200K, 6400K, 3000K 1172Lumens LED Mirror Light

## **PRODUCT DESCRIPTION**

IP44 Rated LED Backlit Bathroom Wall Mirror, Highly polished silver mirror with 4 Rectangle light windows. Epoxy powder coated mild steel back box. LED Mirror Light is designed to provide 40,000 hours of life.

## **FINISH: Silver**