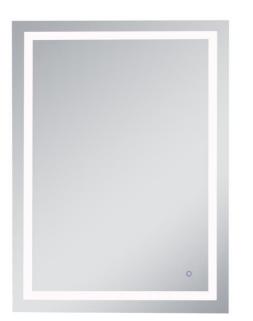

## **MRE13648**

W36'' X H48'' CRI 90 CCT (K) 4200K, 6400K, 3000K 889Lumens LED Mirror Light

## **SPECIFICATIONS:**

- Mirror Size: W36" X H48"
- Lamp power: 147W;
- Lumens: 889lm
- CRI  $\geq 0.9$ ;
- CCT: 4200K, 6400K, 3000K
- Watts per color temperature:57W+28.5W+28.5W
- Dimming LED
- Electronic Driver: Input 110-120V, output DC 12V
- Defogger
- Luminaire Disconnect
- Changeable LED light strip
- Primary Material: SPCC+GLASS
- UL Approved

**FINISH: Silver** 