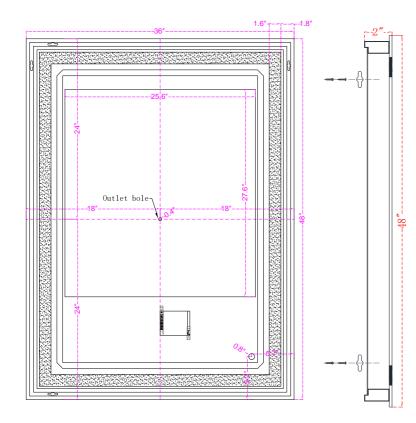

## **INSTALLATION:**

1. Mount the chassis on the wall, the chassis can be horizontal or vertical hanging.

- 2. Install lamps
- 3. Wiring
- 4. Powder connection
- 5. Hang mirror on chassis

Size: W36" X H48"

The distance from the middle outlet hole to both sides W17.48" X H23.48"

LABELS: UL/CUL listed (CUL listed number: E479383), IP Rating: IP44.