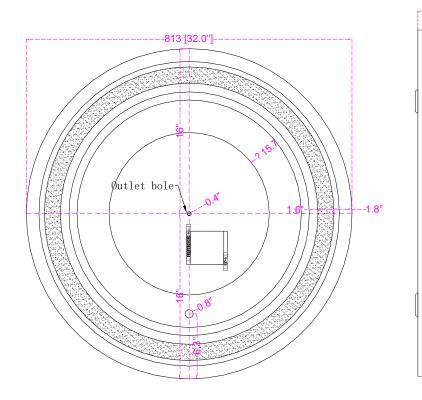

## **INSTALLATION:**

- 1. Mount the chassis on the wall, the chassis can be horizontal or vertical hanging.
- 2. Install lamps
- 3. Wiring
- 4. Powder connection
- 5. Hang mirror on chassis

Size: W32" X H32"

The distance from the middle outlet hole to both sides W15.48" X H15.48"

LABELS: UL/CUL listed (CUL listed number: E479383), IP Rating: IP44.