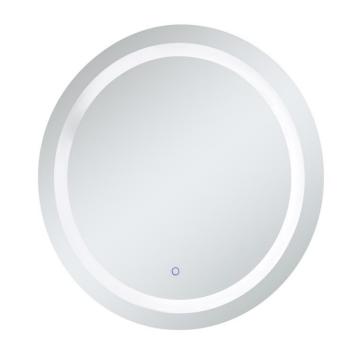

## **MRE23232**

W32" X H32" CRI 90 CCT (K) 4200K, 6400K, 3000K 508Lumens LED Mirror Light

## PRODUCT DESCRIPTION

IP44 Rated LED Backlit Bathroom Wall Mirror, Highly polished silver mirror with 4 Rectangle light windows. Epoxy powder coated mild steel back box. LED Mirror Light is designed to provide 40,000 hours of life.

FINISH: Silver