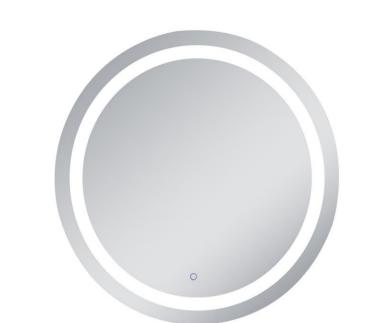

# PRODUCT DESCRIPTION

IP44 Rated LED Backlit Bathroom Wall Mirror, Highly polished silver mirror with 4 Rectangle light windows. Epoxy powder coated mild steel back box. LED Mirror Light is designed to provide 40,000 hours of life.

# **SPECIFICATIONS:**

- Mirror Size: W36" X H36"
- Lamp power: 78W;
- Lumens:592 lm
- CRI ≥ 0.9;
- CCT:4200K, 6400K, 3000K
- Watts per color temperature:37W+18.5W+18.5 W
- Dimming LED
- Electronic Driver: Input 110-120V, output DC 12V
- Defogger
- Luminaire Disconnect
- Changeable LED light strip
- Primary Material: SPCC+GLASS
- UL Approved