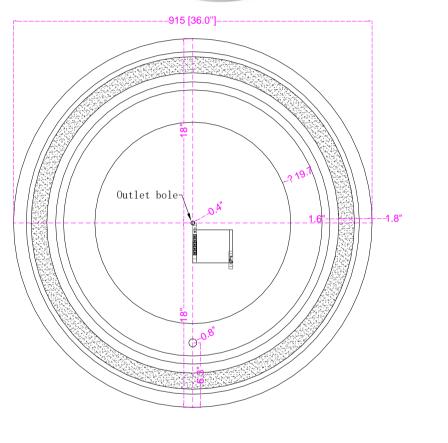

# Size: W36" X H36"

The distance from the middle outlet hole to both sides W17.48" X H17.48"

LABELS: UL/CUL listed (CUL listed number: E479383), IP Rating: IP44.