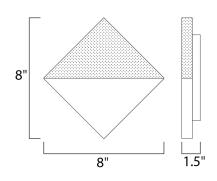

## **MEASUREMENTS**

DIMENSION : 8" W x 8" H x 1.5" Ext : 1.5" OAH 6.5" W x 0.83" H MAX OAH

HANGING WEIGHT : 4.18 lb

LAMPING

INPUT VOLTAGE : 120V

LUMENS : 700 Rated (658 Del.)

: 1 x 10W LED PCB Integrated , 10W Total BULB